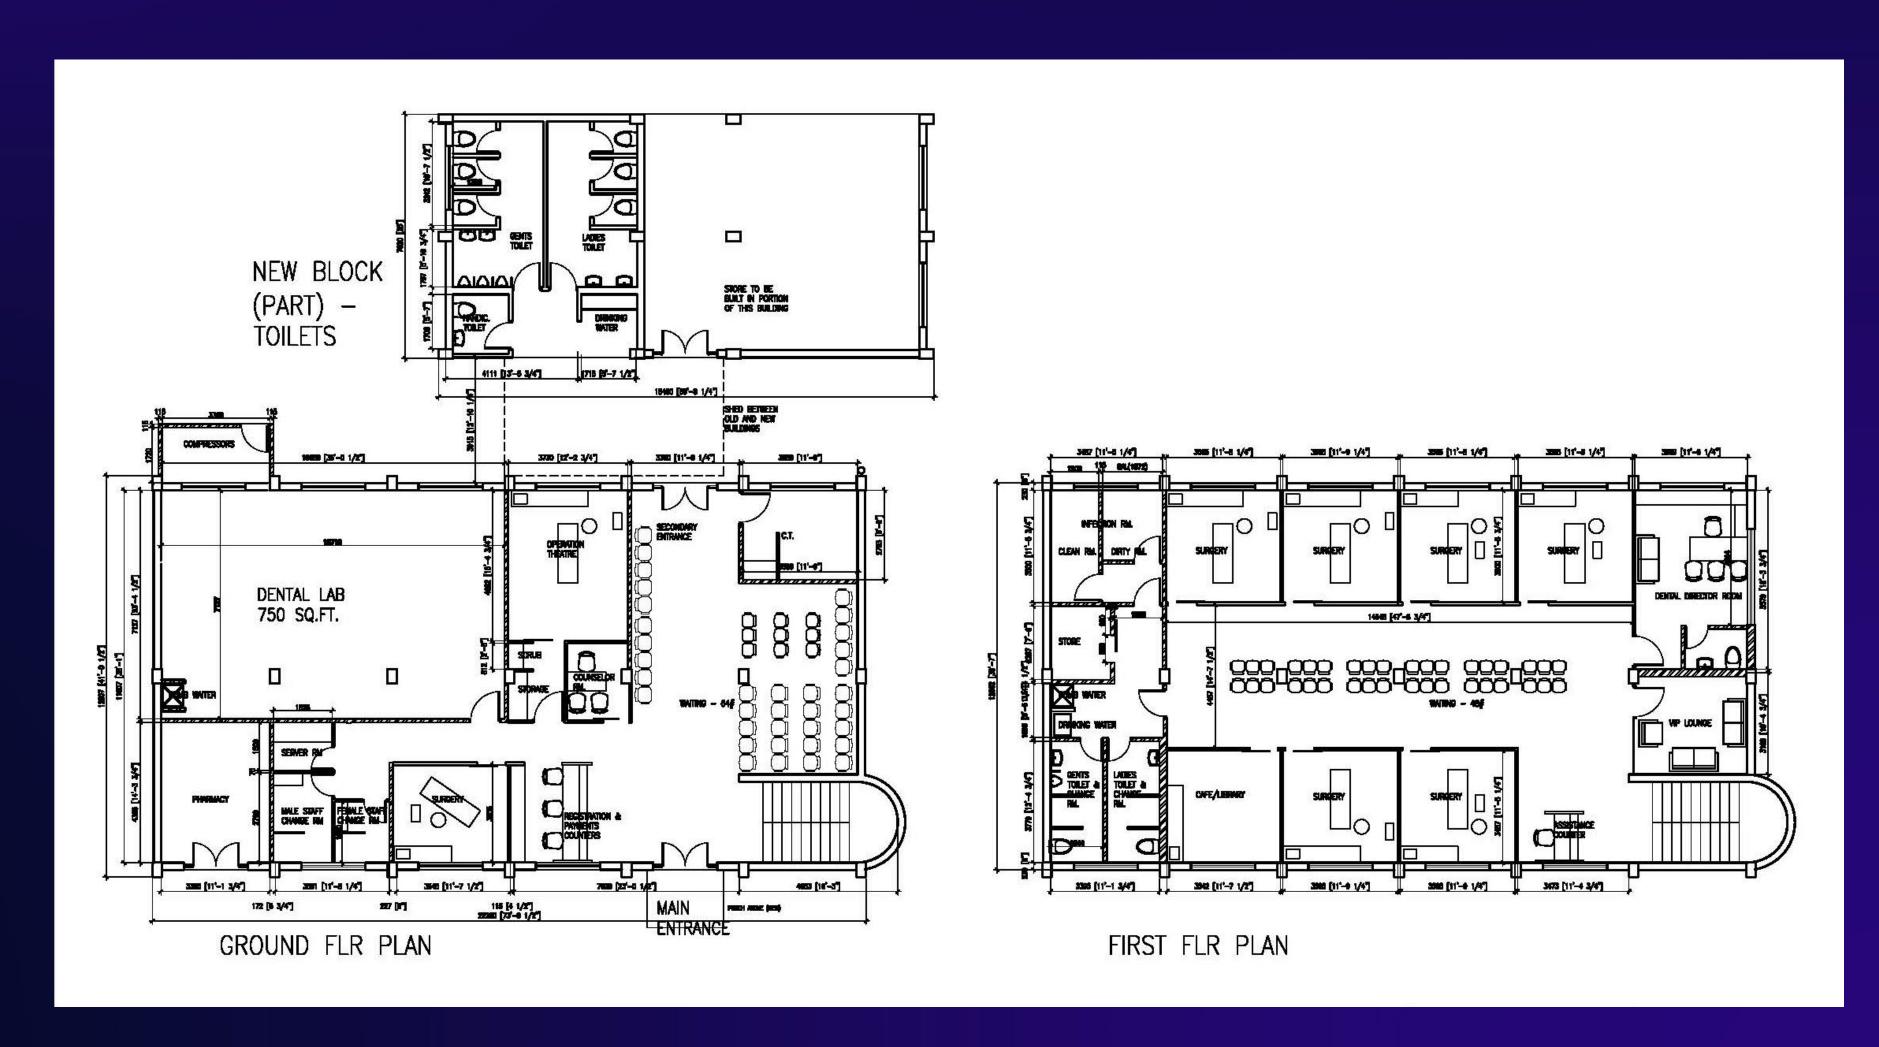

The facility provides FREE or very affordable cleft and palate surgery to support the 500 surrounding villages.

The building will have 6 dental surgeries on the 1<sup>st</sup> floor. On the ground floor, it will have 1 dental surgery, 1 operation theatre and 1 dental lab including waiting areas, offices and washroom facilities.