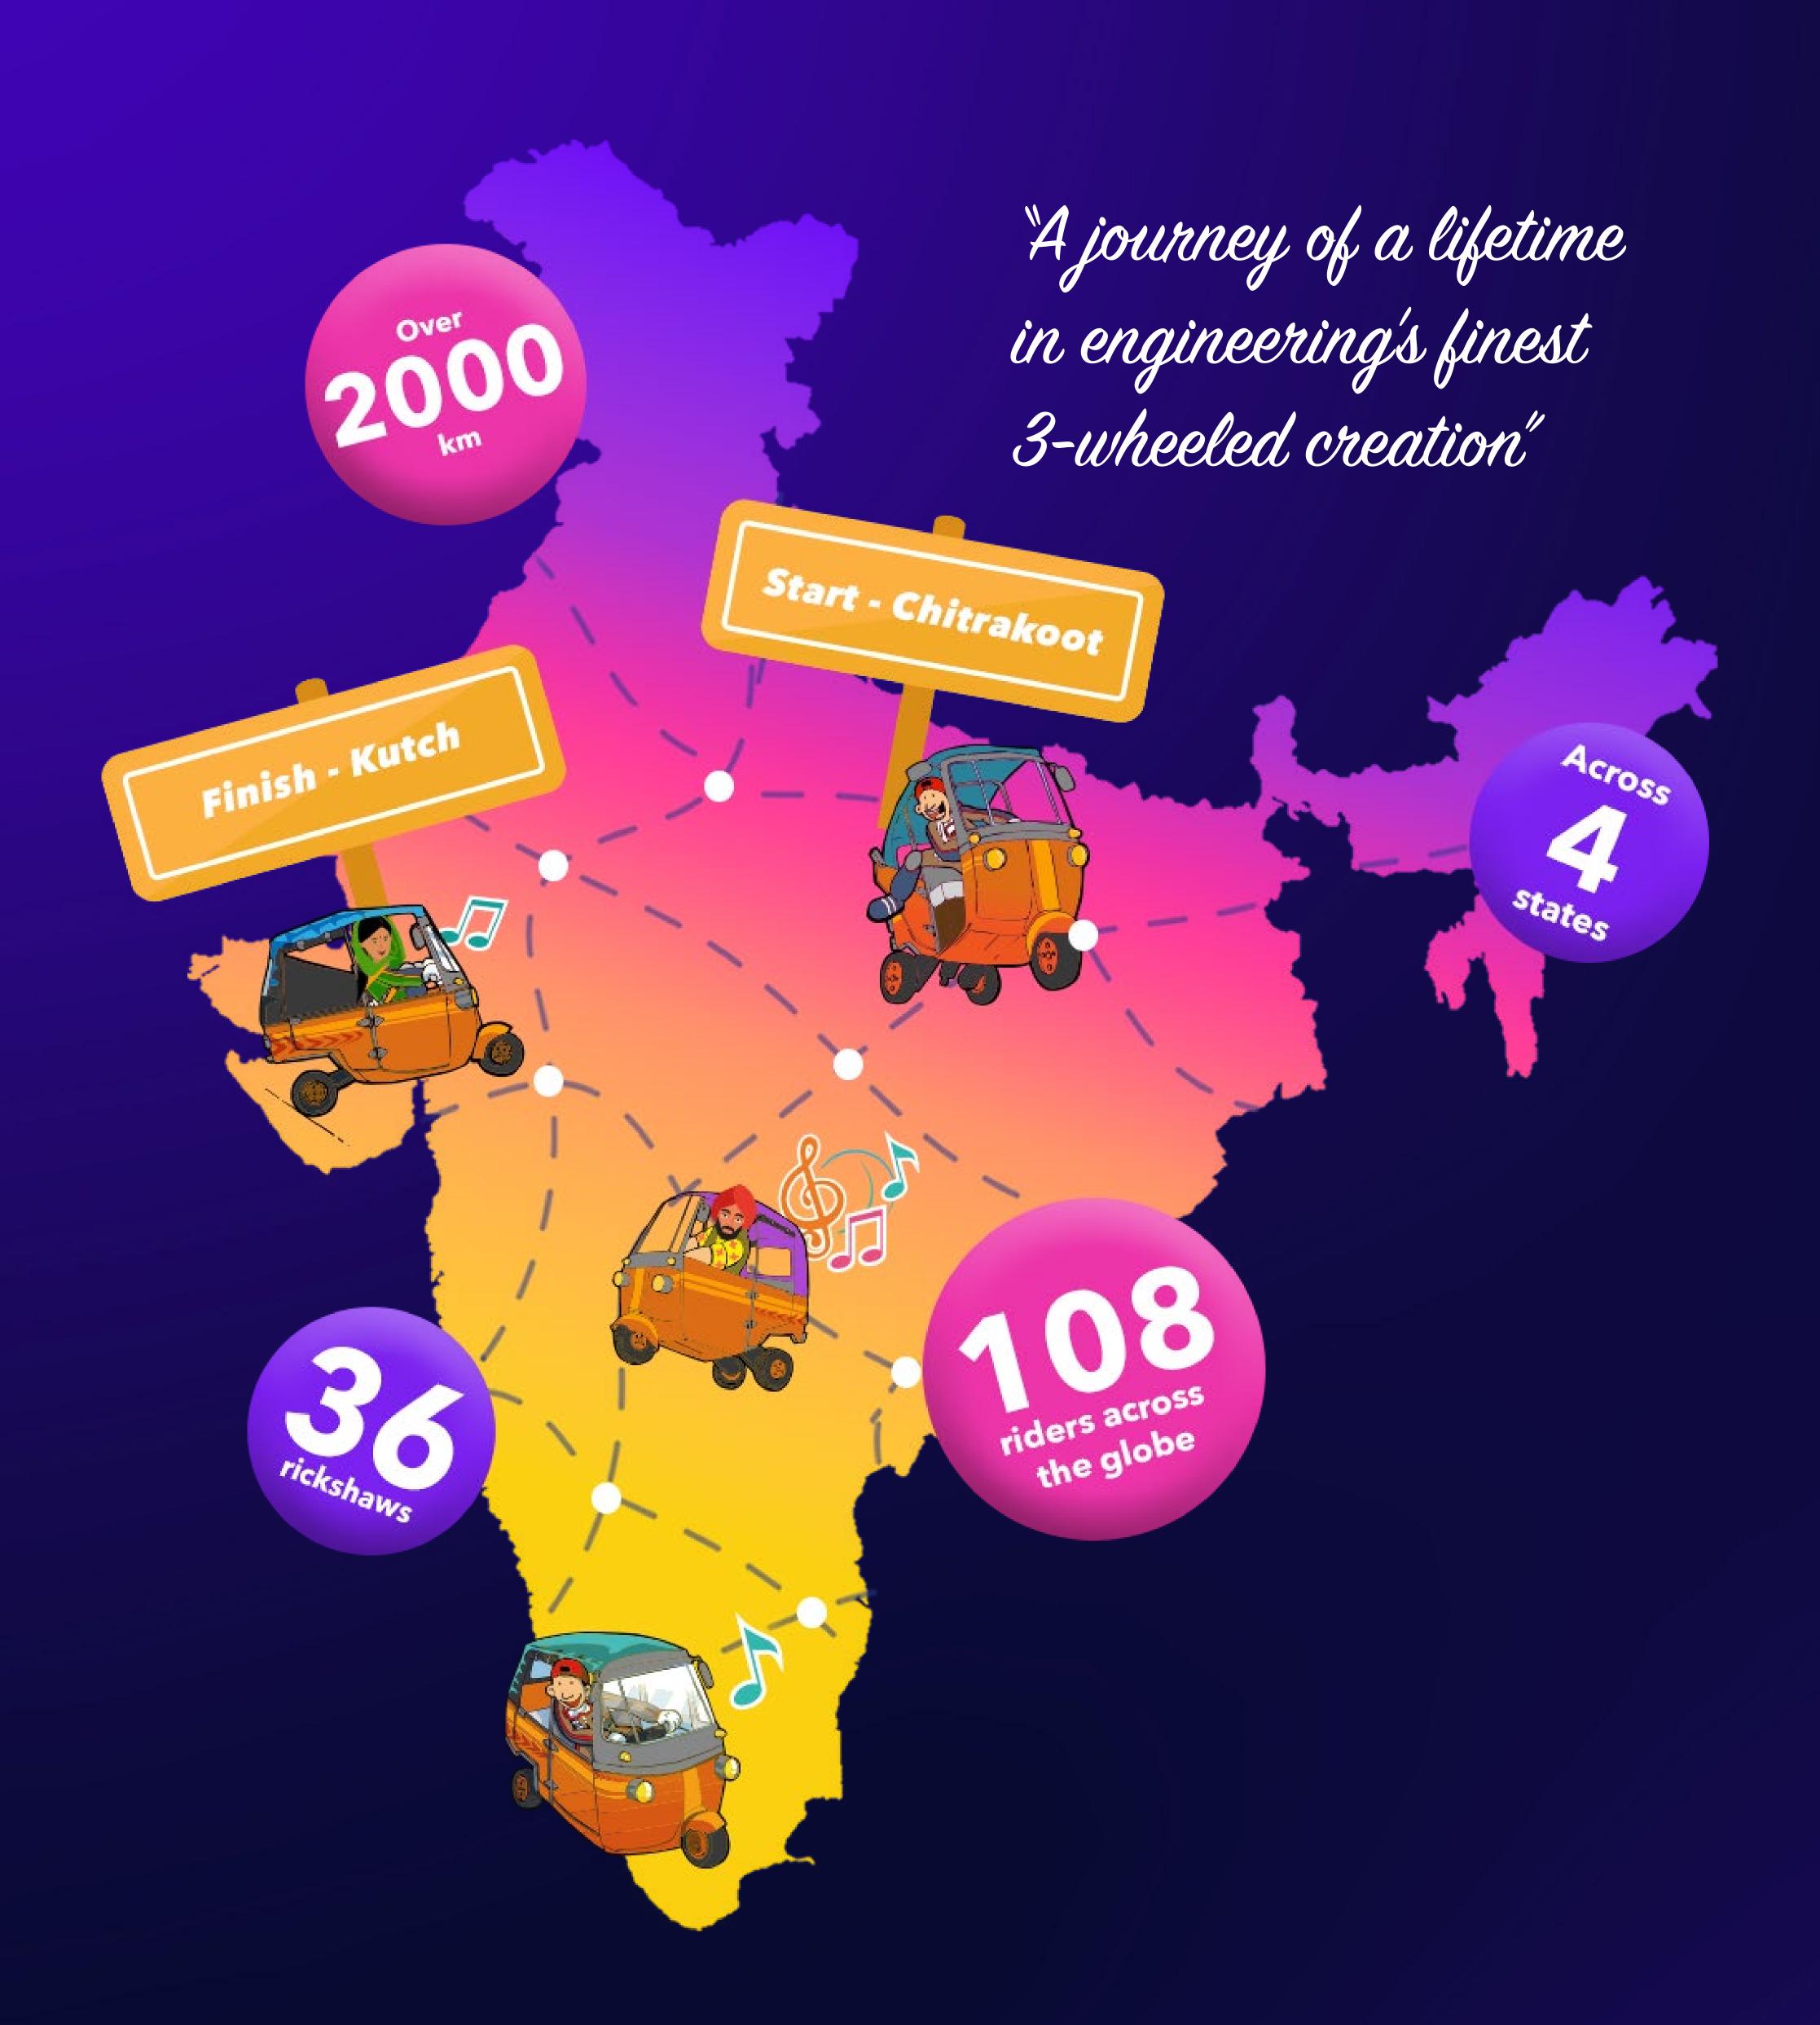

## THE CAUSE

The Sewa UK Rickshaw Run 2023 (RR23) will be supporting the refurbishment of a dental unit at Arogyadham in Chitrakoot, Madhya Pradesh, India.

The 108 Rickshaw Run self-funded participants from around the world will be travelling from Chitrakoot to Kutch in 36 Rickshaws covering over 2000km in 12 days, raising funds and awareness for this noble project in December 2023.